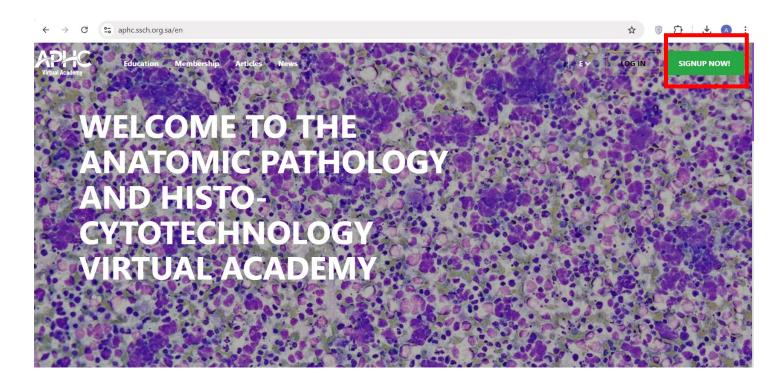

## • How to Register/Login to the Platform and change your password:

1. Click on "Register Now" in the top right corner.

2. Complete the required information, making sure to enter your registration number with the Saudi Commission for Health Specialties. If you do not have one (international participant or not registered with the commission), please enter "0".