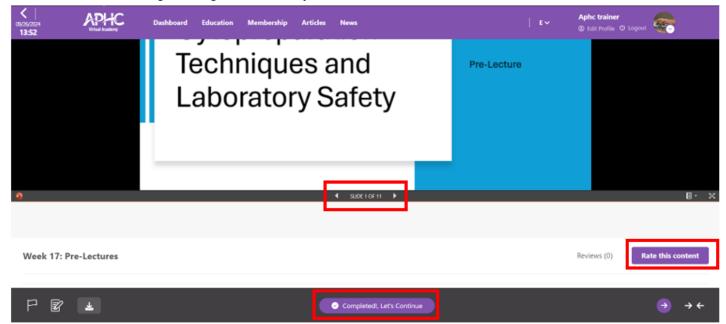

2. The content will now appear as follows: On the right side of the screen, you will notice a table of contents.

Number 1 indicates zooming in or out of the page ( $\leftarrow \rightarrow / \rightarrow \leftarrow$ ), and when you enlarge the screen, the table of contents will disappear.

Number 2 is for moving to the next file, Number 3 is for downloading the file.

Number 4 is for taking notes, Number 5 is for reporting the content.

- Please note the importance of scrolling down the page for the navigation icon to appear within the file. You will be required to watch at least 50% of the "Pre-Lectures" before clicking on the "Completed, Let's Continue" button.
- 4. After finishing reading the content, you can rate the content.