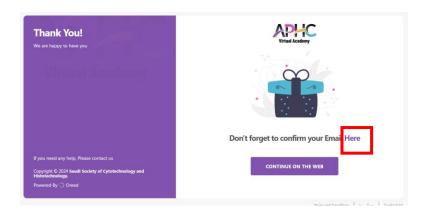

3. Confirm your email, by clicking "Here"

4. Write the code that was sent to you email and click on "Verify now"

| Verify Your Account We are happy to have you                             |                                                                                                                     |
|--------------------------------------------------------------------------|---------------------------------------------------------------------------------------------------------------------|
|                                                                          | Check the confirmation code in the SMS we sent to: a                                                                |
|                                                                          | Enter the code below to verify your Email                                                                           |
|                                                                          | Email Confirmation Code                                                                                             |
|                                                                          | Resend Email After 00:58                                                                                            |
|                                                                          | Note: If you don't see the Email, check other places it might be, like your junk, spam,<br>social, or other folders |
|                                                                          | Check out what you can do                                                                                           |
|                                                                          | VERIFY                                                                                                              |
| If you need any help, Please contact us                                  |                                                                                                                     |
| Copyright © 2024 Saudi Society of Cytotechnology and<br>Histotechnology. |                                                                                                                     |
| Powered By 🔿 Oreed                                                       |                                                                                                                     |