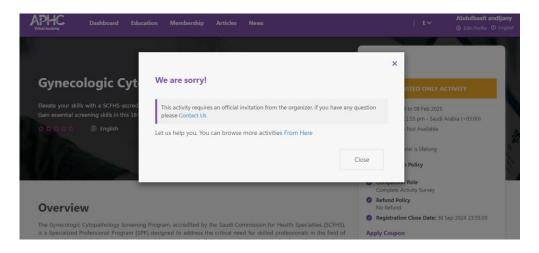

• How to register for the selected program:

After accessing the program, you can review the free content and then click on "Take this activity"

The program might be set for "by invitation only", once the administrator approves your request, you can access the program. Othe than that, you should access the program easily.

Once approved, or the program is not set as "by invitation only", you can see the program page