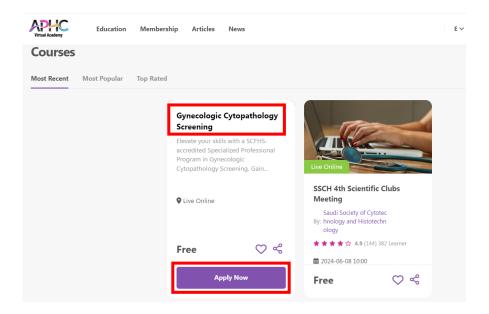

## • How to choose the training program:

From the platform's homepage, you can click on the program name to access the free version, or click "Apply Now" to register for the course. As soon as you hover over the program with your mouse, the appearance will automatically change to show the option to apply or click on the program name.

• How to register for the selected program:

After accessing the program, you can review the free content and then click on "Take this activity"

The program might be set for "by invitation only", once the administrator approves your request, you can access the program. Othe than that, you should access the program easily.