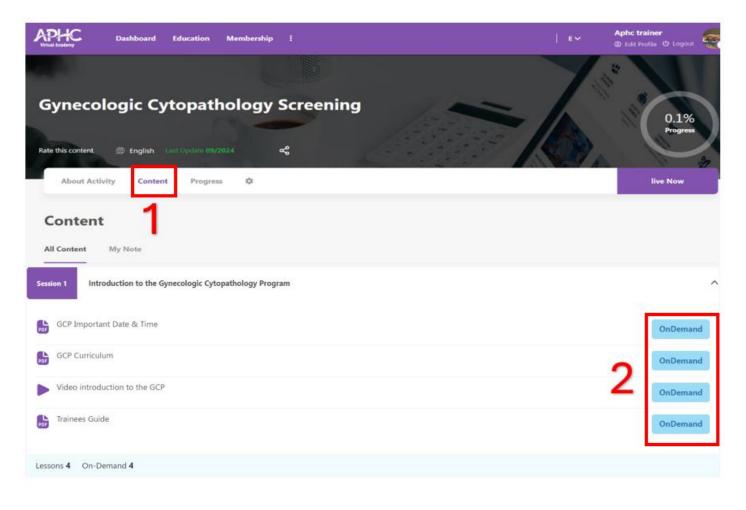

#### • How to start the training process:

- Click on "Content" and then review the essential program files, which include the curriculum and the "Important Dates" file. This file will inform you about when the program session files will become available, as each file has a specific release time (pre-lecture, lecture, pre- and post-questions, and live broadcast date). There will also be a video providing a brief explanation of the program.
- 2. By clicking on the word "on demand," you will be able to view and download the file if it's available. However, if the file is not yet released, you will not be able to access it. Therefore, it's essential to review the "Important Dates" file. Your email will also be added to the program's calendar, and all you need to do is accept the request to view all the dates on your mobile calendar.

- Navigating through the components and sections of the training content:
- 1. Click on "On Demand"

| Session 18 Week 17: Cytopreparation Techniques and Laboratory Safety                                                                    | ^                   |
|-----------------------------------------------------------------------------------------------------------------------------------------|---------------------|
| Week 17: Pre-Lectures                                                                                                                   | OnDemand            |
| Week 17 Lectures Abdulbasit Andijany                                                                                                    | OnDemand            |
| <ul> <li>2025/01/25</li> <li>3:00 - 16:00</li> <li>* Week 17 Live Session (Live Online Lecture)</li> <li>Abdulbasit Andijany</li> </ul> | Add to My<br>Agenda |
| Week 17: Pre-Test (10 Min)<br>Quiz                                                                                                      | Take                |
| Week 17: Post-Test (10 Min)<br>Quiz                                                                                                     | Take                |
| Lessons 5 On-Demand 2 Live Session 1 Quiz 2                                                                                             |                     |