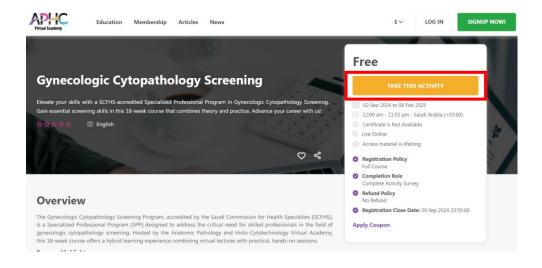

• How to register for the selected program:

After accessing the program, you can review the free content and then click on "Take this activity"

The program might be set for "by invitation only", once the administrator approves your request, you can access the program. Othe than that, you should access the program easily.

Once approved, or the program is not set as "by invitation only", you can see the program page