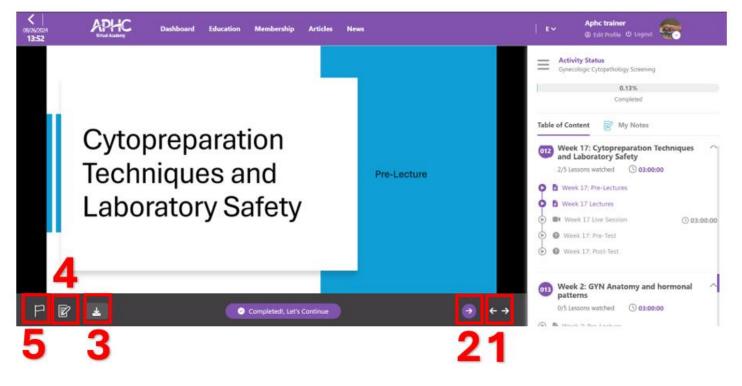

- Navigating through the components and sections of the training content:
- 1. Click on "On Demand"

| Session 18 Week 17: Cytopreparation Techniques and Laboratory Safety                                                                    | ^                   |
|-----------------------------------------------------------------------------------------------------------------------------------------|---------------------|
| Week 17: Pre-Lectures                                                                                                                   | OnDemand            |
| Week 17 Lectures Abdulbasit Andijany                                                                                                    | OnDemand            |
| <ul> <li>2025/01/25</li> <li>3:00 - 16:00</li> <li>* Week 17 Live Session (Live Online Lecture)</li> <li>Abdulbasit Andijany</li> </ul> | Add to My<br>Agenda |
| Week 17: Pre-Test (10 Min)<br>Quiz                                                                                                      | Take                |
| Week 17: Post-Test (10 Min)<br>Quiz                                                                                                     | Take                |
| Lessons 5 On-Demand 2 Live Session 1 Quiz 2                                                                                             |                     |

2. The content will now appear as follows: On the right side of the screen, you will notice a table of contents.

Number 1 indicates zooming in or out of the page ( $\leftarrow \rightarrow / \rightarrow \leftarrow$ ), and when you enlarge the screen, the table of contents will disappear.

Number 2 is for moving to the next file, Number 3 is for downloading the file.

Number 4 is for taking notes, Number 5 is for reporting the content.

- Please note the importance of scrolling down the page for the navigation icon to appear within the file. You will be required to watch at least 50% of the "Pre-Lectures" before clicking on the "Completed, Let's Continue" button.
- 4. After finishing reading the content, you can rate the content.