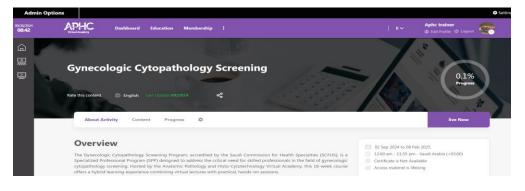

Once approved, or the program is not set as "by invitation only", you can see the program page

## • How to access the registered program:

From the platform's homepage, you can click on the program, or through your dashboard, you can click on "My Learning Journey" and then access the program. You may enter live-session by clicking on "stage".